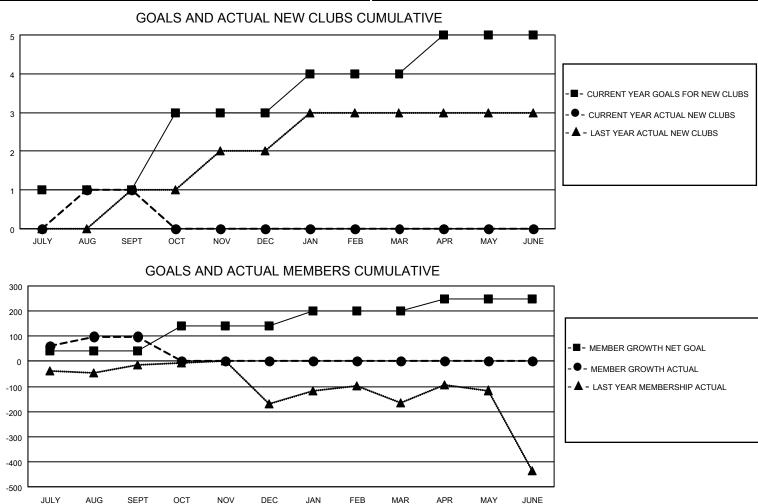

## LOCATION INDIA

District 3234H2

Results as of: 9/30/2020

| Clubs                 |               |           |               | Members               |                         |                         |                                                    |  |
|-----------------------|---------------|-----------|---------------|-----------------------|-------------------------|-------------------------|----------------------------------------------------|--|
| RESULTS FOR 2020-2021 |               |           |               | RESULTS FOR 2020-2021 |                         |                         |                                                    |  |
| QUARTER               | NEW CLUB GOAL | NEW CLUBS | DROPPED CLUBS | QUARTER MEI           | MBER GROWTH NET<br>GOAL | MEMBER GROWTH<br>ACTUAL | DROPPED<br>MEMBERS ACTUAL<br>(including transfers) |  |
| JULY/AUG/SEPT         | 1             | 1         | 0             | JULY/AUG/SEPT         | 40                      | 160                     | 28                                                 |  |
| OCT/NOV/DEC           | 2             | 0         | 0             | OCT/NOV/DEC           | 100                     | 0                       | 0                                                  |  |
| JAN/FEB/MAR           | 1             | 0         | 0             | JAN/FEB/MAR           | 60                      | 0                       | 0                                                  |  |
| APR/MAY/JUNE          | 1             | 0         | 0             | APR/MAY/JUNE          | 50                      | 0                       | 0                                                  |  |